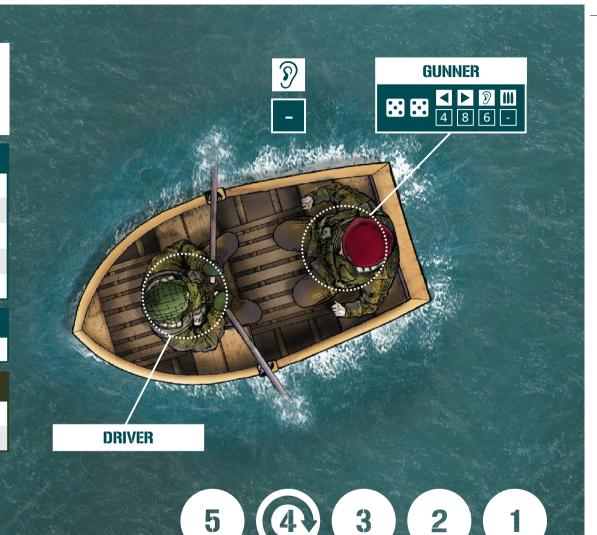

## ROWING BOAT

## Actions (2 Per Turn) 1 Move (2 squares) 1 Attack / Mark Target 1 Move & Attack / Mark 1 Deploy 1 Repair 2

| Short Range         | +1 |
|---------------------|----|
|                     |    |
| Axis Attack Modifie | rs |
| Short Range         | +1 |
| Moving out of LOS   | -1 |