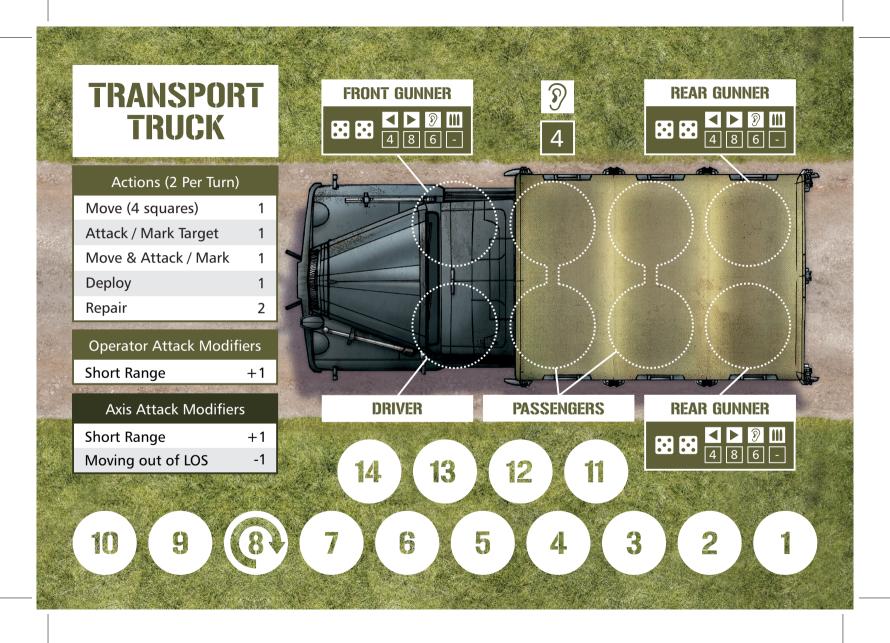

## ROWING BOAT

## Actions (2 Per Turn) 1 Move (2 squares) 1 Attack / Mark Target 1 Move & Attack / Mark 1 Deploy 1 Repair 2

| Short Range         | +1 |
|---------------------|----|
|                     |    |
| Axis Attack Modifie | rs |
| Short Range         | +1 |
| Moving out of LOS   | -1 |



## SUPPORT WILLYS JEEP

| Actions (2 Per Turn)      |    |  |
|---------------------------|----|--|
| Move (4 squares)          | 1  |  |
| Attack                    | 1  |  |
| Move & Attack             | 1  |  |
| Floor it! (5 squares)     | 1  |  |
| Deploy                    | 1  |  |
| Repair                    | 2  |  |
| Operator Attack Modifiers |    |  |
| Short Range               | +1 |  |
| Target in Building        | -2 |  |
| Axis Attack Modifiers     |    |  |
| Short Range