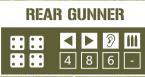

Mark Target 1 Move & Attack / Mark 1 Deploy 1 Repair 2

| Short Range         | +1 |
|---------------------|----|
|                     |    |
| Axis Attack Modifie | rs |
| Short Range         | +1 |
| Moving out of LOS   | -1 |



## SUPPORT WILLYS JEEP

| Actions (2 Per Turn)      |    |  |
|---------------------------|----|--|
| Move (4 squares)          | 1  |  |
| Attack                    | 1  |  |
| Move & Attack             | 1  |  |
| Floor it! (5 squares)     | 1  |  |
| Deploy                    | 1  |  |
| Repair                    | 2  |  |
| Operator Attack Modifiers |    |  |
| Short Range               | +1 |  |
| Target in Building        | -2 |  |
| Axis Attack Modifiers     |    |  |
| Short Range               | +1 |  |
| Moving out of LOS         | -1 |  |

9

10







3

PASSENGER

2

DRIVER

5

4

## HAWKER TYPHOON



9

8

10