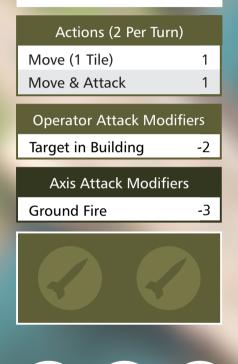

2

| Short Range         | +1 |
|---------------------|----|
|                     |    |
| Axis Attack Modifie | rs |
| Short Range         | +1 |
| Moving out of LOS   | -1 |



## SUPPORT WILLYS JEEP

| Actions (2 Per Turn)      |    |  |
|---------------------------|----|--|
| Move (4 squares)          | 1  |  |
| Attack                    | 1  |  |
| Move & Attack             | 1  |  |
| Floor it! (5 squares)     | 1  |  |
| Deploy                    | 1  |  |
| Repair                    | 2  |  |
| Operator Attack Modifiers |    |  |
| Short Range               | +1 |  |
| Target in Building        | -2 |  |
| Axis Attack Modifiers     |    |  |
| Short Range               | +1 |  |
| Moving out of LOS         | -1 |  |

9

10







3

PASSENGER

2

DRIVER

5

4

## HAWKER TYPHOON



9

8

10