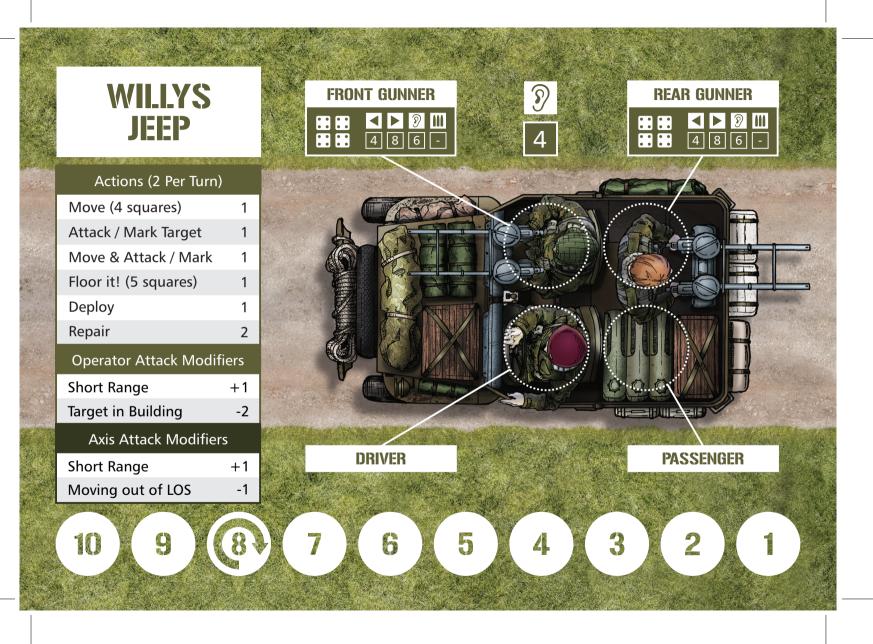

## SUPPORT WILLYS JEEP

| Actions (2 Per Turn)      |    |  |
|---------------------------|----|--|
| Move (4 squares)          | 1  |  |
| Attack                    | 1  |  |
| Move & Attack             | 1  |  |
| Floor it! (5 squares)     | 1  |  |
| Deploy                    | 1  |  |
| Repair                    | 2  |  |
| Operator Attack Modifiers |    |  |
| Short Range               | +1 |  |
| Target in Building        | -2 |  |
| Axis Attack Modifiers     |    |  |
| Short Range               | +1 |  |
| Moving out of LOS         | -1 |  |