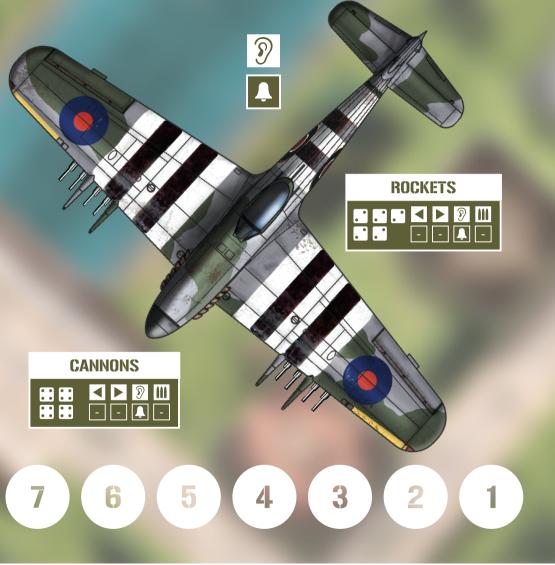

ange         | +1 |
|---------------------|----|
|                     |    |
| Axis Attack Modifie | rs |
| Short Range         | +1 |
| Moving out of LOS   | -1 |



## SUPPORT WILLYS JEEP

| Actions (2 Per Turn)      |    |  |
|---------------------------|----|--|
| Move (4 squares)          | 1  |  |
| Attack                    | 1  |  |
| Move & Attack             | 1  |  |
| Floor it! (5 squares)     | 1  |  |
| Deploy                    | 1  |  |
| Repair                    | 2  |  |
| Operator Attack Modifiers |    |  |
| Short Range               | +1 |  |
| Target in Building        | -2 |  |
| Axis Attack Modifiers     |    |  |
| Short Range               | +1 |  |
| Moving out of LOS         | -1 |  |

9

10







3

PASSENGER

2

DRIVER

5

4

## HAWKER TYPHOON



9

8

10