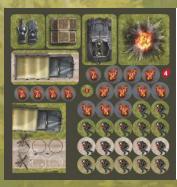

## SAS Rogue Regiment 4

- I x Mixed Spawn Tile
- I x Blast Template
- I x Truck
- I x Half-Track
- I x Motorbike
- I x Supply Dump
- I x Resistance Damage Token
- 15 x Vehicle Damage Tokens
- 17 x Corpse Tokens