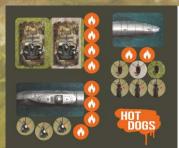

## **Hot Dogs Expansion**

- I x Seehund / Roadblock
- I x Seehund / Fuel Truck
- 2 x Flamethrower Half-Track 3 x Flamethrower Infantry
- 10 x Flame Tokens
- 6 x Dog Tokens