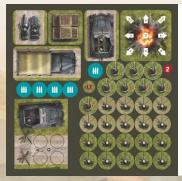

#### SAS Rogue Regiment 2

- I x Black Spawn Tile
- I x Scatter Blast Template
- I x Truck
- I x Half-Track
- I x Motorbike
- I x Supply Dump
- I x Resistance Damage Token
- 5 x Anders Item Tokens
- 8 x Resistance Fighters
- 19 x SMG Infantry