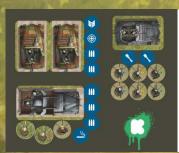

#### They Who Dare Expansion

- I x Hawker Typhoon
- 2 x Panzer III Tanks
- I x Support Willys
- 2 x AA Guns
- 2 x HMG Teams 4 x Nancy Item Tokens
- 4 x Nancy Operator Tokens
- 8 x SAS Support Units
- 2 x Rocket Tokens
- I x Health Marker Token
- I x Target Marker Token