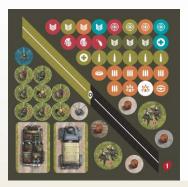

# SAS Rogue Regiment I I x Line of Sight Tool

- I x Willys Jeep
- I x Kübelwagen 4 x Fuel Barrels

- 2 x Mortar Teams 5 x Jock Item & Marker Tokens 3 x Anders Item & Marker Token II x Paddy Item & Marker Tokens
- 8 x Ginger Item & Marker Tokens
- 3 x Vehicle Health Marker Tokens I x Axis Officer

- 2 x Jock Operator Tokens 3 x Anders Operator Tokens 2 x Paddy Operator Tokens 2 x Ginger Operator Tokens