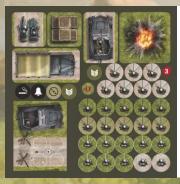

#### SAS Rogue Regiment 3

- I x White Spawn Tile I x Blast Template
- I x Truck
- I x Half-Track
- I x Motorbike
- I x Supply Dump
- I x Resistance Damage Token
- 2 x Vehicle Health Marker Tokens
- I x Stealth Tracker Token
- I x Cigarette Token I x Patrol Token
- 17 x SMG Infantry
- 10 x White Riflemen