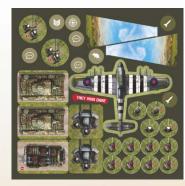

#### They Who Dare Expansion

- I x Hawker Typhoon
- 2 x Panzer III Tanks
- I x Support Willys
- 2 x AA Guns
- 2 x HMG Teams 4 x Nancy Item Tokens
- 4 x Nancy Operator Tokens
- 8 x SAS Support Units
- 2 x Rocket Tokens
- I x Health Marker Token
- I x Target Marker Token