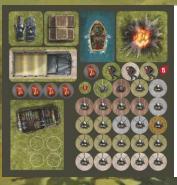

# SAS Rogue Regiment I I x Line of Sight Tool

- I x Willys Jeep
- I x Kübelwagen 4 x Fuel Barrels

- 2 x Mortar Teams 5 x Jock Item & Marker Tokens 3 x Anders Item & Marker Token II x Paddy Item & Marker Tokens
- 8 x Ginger Item & Marker Tokens
- 3 x Vehicle Health Marker Tokens I x Axis Officer

- 2 x Jock Operator Tokens 3 x Anders Operator Tokens 2 x Paddy Operator Tokens 2 x Ginger Operator Tokens